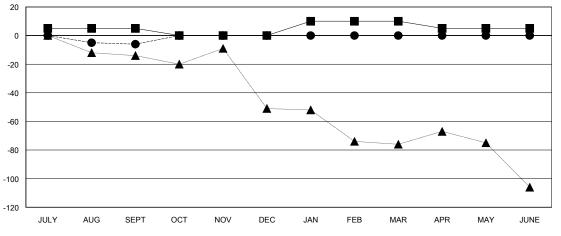

#### GOALS AND ACTUAL MEMBERS CUMULATIVE

| - 🔳 - | CURRENT YEAR GOALS FOR NEW |
|-------|----------------------------|
| мемв  | ERS                        |

- CURRENT YEAR ACTUAL MEMBERS

- ▲ - LAST YEAR ACTUAL MEMBERS